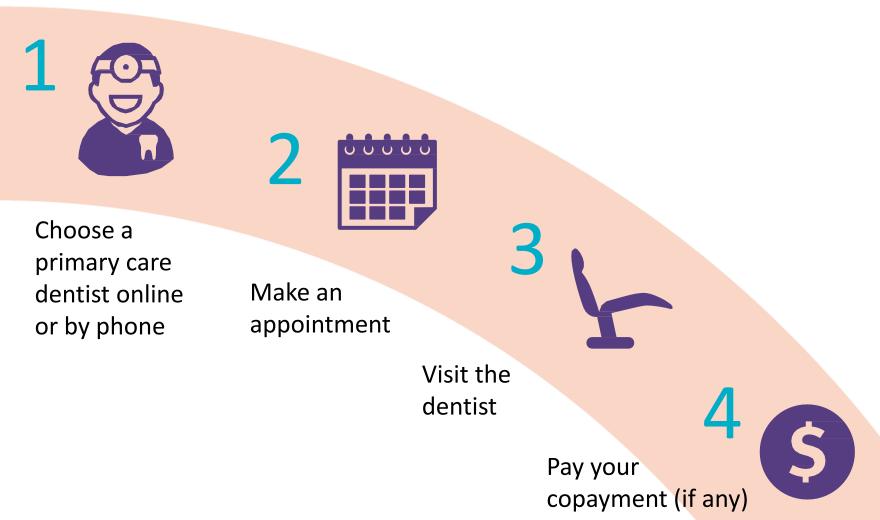

# Comprehensive coverage

DeltaCare® USA: a prepaid, fixed copayment plan

- ✓ Choose a primary care dentist from the DeltaCare USA network
- ✓ Visit your primary care dentist to receive benefits
- ✓ Pay set copayment (if any) for covered procedures
- ✓ No deductibles or maximums
- ✓ Adult & Children Orthodontic Coverage

# Specialty and emergency coverage

DeltaCare® USA

- ✓ If you need specialty care, your primary care dentist will refer you
- ✓ Your primary care dentist requests authorization for specialty services
- ✓ Plan includes out-ofnetwork coverage for emergencies

# How DeltaCare® USA works

Getting dental care is easy