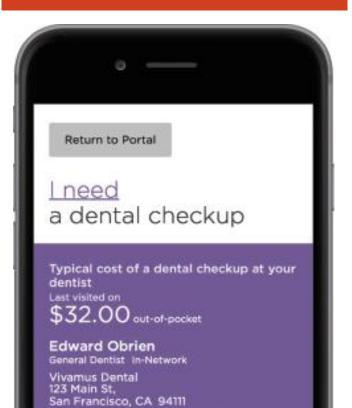

## Cost Estimator

Budget for dental expenses with personalized estimates

Available on desktop and mobile

- ✓ Personalized. Estimates are based on your benefits, including maximums and deductibles.
- ✓ **Insightful.** Compare the cost of the same procedure at different dentists.
- ✓ **Economical.** See how choosing an innetwork dentist can help you save.

### Pre-treatment estimate

It's easy to plan for dental expenses

Ask your dentist for an estimate

Dentist sends details to Delta Dental

You and your dentist receive a cost estimate